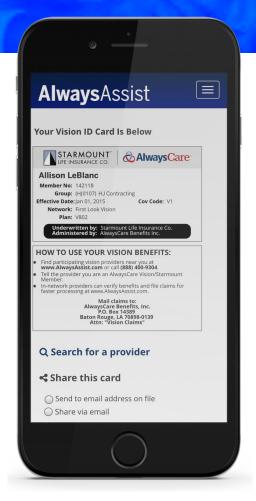

#### Always have up-to-date dental & vision ID cards.

Never fumble around for a paper card again! Mobile ID cards are a convenient alternative and are easy to email or fax to family members and providers.