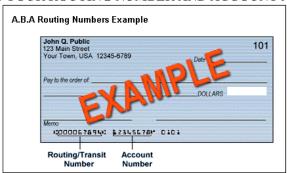

|
| Signature (                                                              | of Depositor                                                                                                                                                  | Signature Date                                                                                                                                                                                                                                                                     |

## FINDING YOUR ROUTING NUMBER AND ACCOUNT NUMBER: