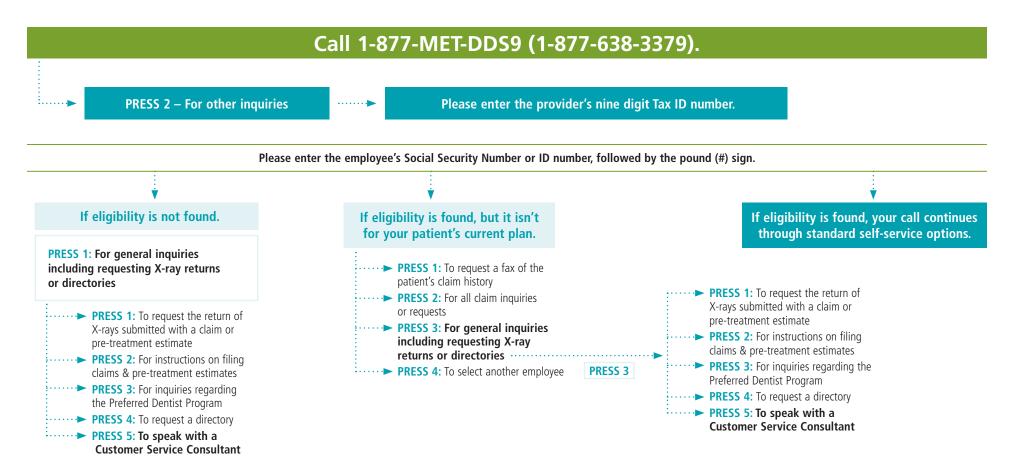

## Instructions for your dentist

Please follow the steps below to confirm benefits information for your patient.

Like most group benefit programs, benefit programs offered by MetLife and its affiliates contain certain exclusions, exceptions, waiting periods, reductions of benefits, limitations and terms for keeping them in force. Please contact MetLife for complete details.