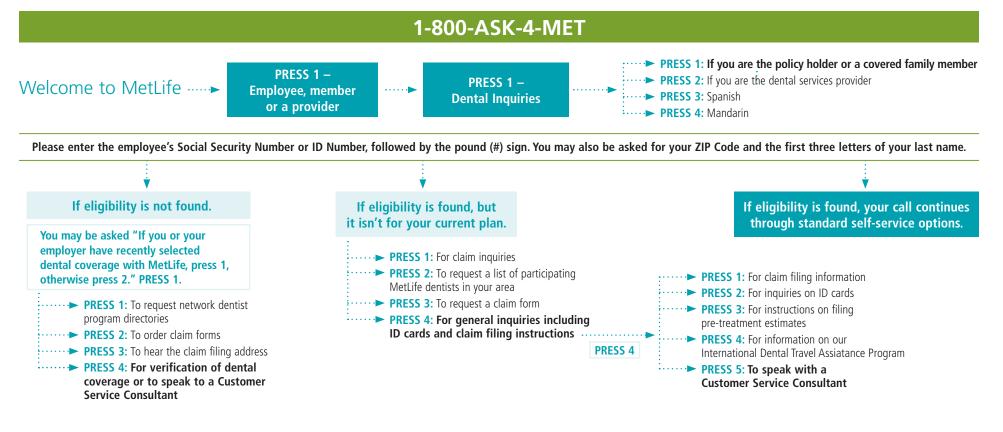

## MetLife

Welcome to MetLife. You can count on us to deliver the service and support you need. Your dedicated Customer Service number, **1-800-ASK-4-MET** (1-800-275-4638), is available to help you get quick answers to your dental coverage questions.

Please follow the detailed steps below when calling MetLife to confirm your plan benefits. We recommend you take this flyer with you the first time you visit your dentist as a MetLife enrollee. And remember, if you speak with a representative, make sure to let him or her know you are new to MetLife.