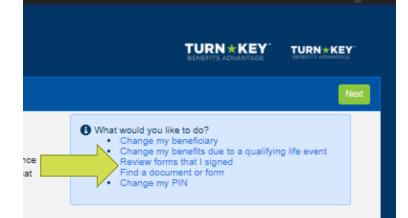

## Scroll to the very bottom Click "Enrollment Confirmation"

| Form N       | Name                         | Date Signed/Reviewed |
|--------------|------------------------------|----------------------|
| 🖬 <u>Gua</u> | ardian Coverage Attestations | 06/04/2020           |
| Gua          | ardian E-Consent 2019        | 06/04/2020           |
|              | ollment Confirmation         | 06/04/2020           |